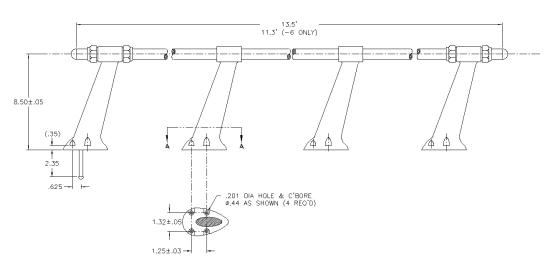

#### Mechanical

| Weight        | 6.0 lbs max (2.72 kg) |  |  |
|---------------|-----------------------|--|--|
| Height        | 9.25 in (235 mm)      |  |  |
| Material      | Aluminum              |  |  |
| Finish        | See Table             |  |  |
|               |                       |  |  |
| Environmental |                       |  |  |
| Speed Rating  | 600 knots             |  |  |
|               |                       |  |  |

# 17760-() HF "Towel Bar" Antenna

The 17760-( ) is an HF "Towel Bar" Antenna that utilizes a 1.0-inch aluminum bar to minimize resistive losses, while locking chucks secure the bar at the mast head. It also utilizes three stand-off masts and a feed mast head.

#### **Series**

| Dash | Color      | Connector    | Number of | Length (ft.) |
|------|------------|--------------|-----------|--------------|
|      |            |              | Standoffs |              |
| -1   | Olive Drab | Feed Through | 3         | 13.5         |
| -2   | Olive Drab | Feed Through | 3         | 13.5         |
| -3   | Olive Drab | HN           | 3         | 13.5         |
| -4   | Olive Drab | HN           | 4         | 13.5         |
| -5   | Olive Drab | Feed Through | 4         | 13.5         |
| -6   | Olive Drab | Feed Through | 3         | 11.3         |
| -7   | Olive Drab | HN           | 4         | 13.5         |
| -8   | Gray       | HN           | 3         | 10.0         |
| -9   | White      | HN           | 3         | 13.5         |