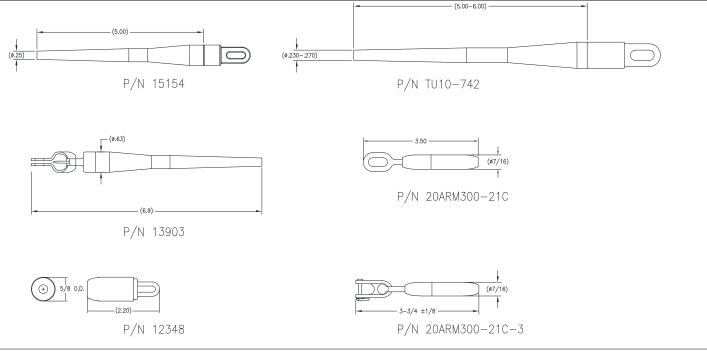

## NON-INSULATED SHACKLES

These non-insulated shackles are fitted with chuck jaws to accept antenna wire PN 14379. There is direct continuity between the chuck jaws and the termination fitting. They are all rated at 400 lbs. maximum load except for PN 15154, which is rated at 800 lbs.