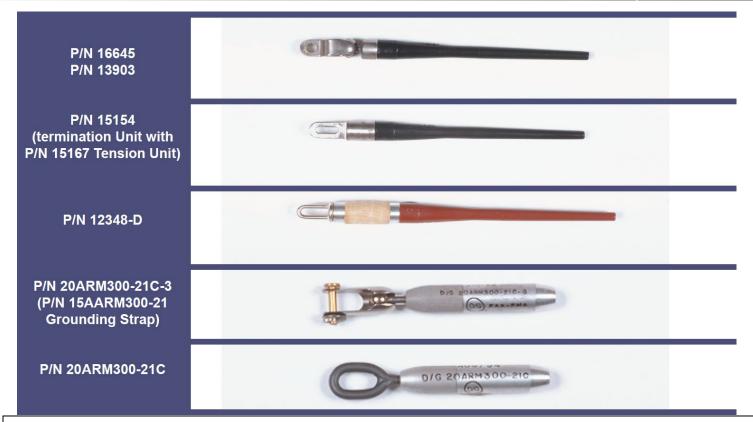

## **NON-INSULATED SHACKLES**

## Part Numbers Listed Next to the Product Photographs

Excellence in Aerospace since 1943

## NON-INSULATED SHACKLES

These non-insulated shackles are fitted with chuck jaws to accept antenna wire PN 14379. There is direct continuity between the chuck jaws and the termination fitting. They are all rated at 400 lbs. maximum load except for PN 15154, which is rated at 800 lbs.